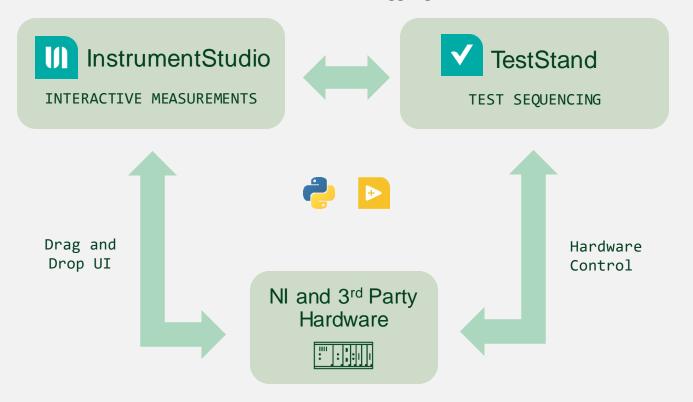

## Interoperable NI Software

## MeasurementLink

No Code Interactive & Automated Debugging

## MeasurementLink

- Connected workflow between and
- Drag and drop UI
- Low code test development
- No code automation and debugging

- Visualize and control measurement UI
- Load custom measurement user interfaces

- Run time monitoring of measurement in
- Import measurement plug-ins as test steps