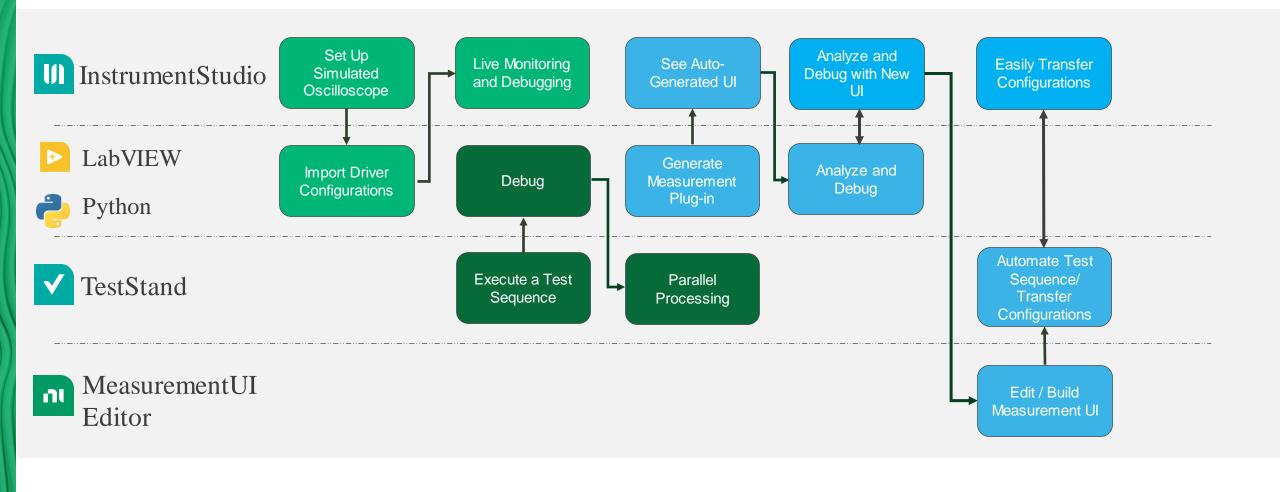

## Software Hands-On Objective

Software Hands-On Parts 1 and 2

Understand and experience NI's connected software workflow

Software Hands-On Part 3

Become acquainted with the newest addition to the connected workflow: MeasurementLink

## MeasurementLink

No Code Interactive & Automated Debugging

## MeasurementLink

- Connected workflow between and
- Drag and drop UI
- Low code test development
- No code automation and debugging

- Visualize and control measurement UI
- Load custom measurement user interfaces

- Run time monitoring of measurement in
- Import measurement plug-ins as test steps